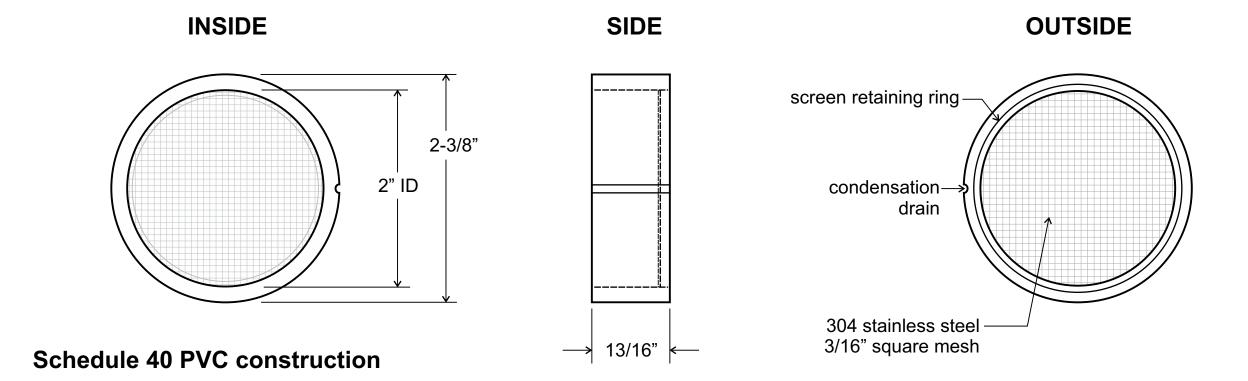

## **TVS2SS - PVC Termination Vent Screen**

Scale: 1" = 1" (full scale)

NOTE: Duplication, removal or unauthorized use of these drawings is strictly prohibited. These prints are the exclusive property of Nixalite® of America Inc. Nixalite® is a registered trademark of Nixalite® of America Inc. All rights are reserved. Copyright © - 2014-2017 Nixalite® of America Inc

TITLE/DESCRIPTION: MYERS & SONS - TVS6SS PIPE TERMINATION SCREEN CAPS SCHEDULE 40 PVC SCALE: HALF APPROVED BY: DRAWN BY: GAW DATE: 020818 SPECS #TVS6SS PIPE TERMINATION SCREEN CAP

NIXALITE® OF AMERICA INC - 1025 16th AVE - E. MOLINE, IL. 61244 P:800.624.1189 F:800.624.1196 W:www.nixalite.com